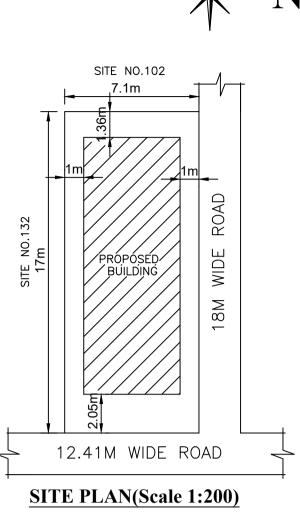

Land Use ory

| ar |  |  |  |
|----|--|--|--|

| q.mt.) |  |
|--------|--|
| 5      |  |
| 5      |  |
| 0      |  |
| 0      |  |

28.05

| The plans are approved in accordance with the acceptance for approval by  |
|---------------------------------------------------------------------------|
| the Assistant Director of town planning (R_R_NAGAR) on date:24/05/2019    |
| vide lp number: BBMP/Ad.Com./RJH/0138/19-20 subject                       |
| to terms and conditions laid down along with this building plan approval. |
| Validity of this approval is two years from the date of issue.            |

## ASSISTANT DIRECTOR OF TOWN PLANNING (R R NAGAR)

BHRUHAT BENGALURU MAHANAGARA PALIKE

|                                                             | PLOT BOUNDARY             |                                              |              |  |  |
|-------------------------------------------------------------|---------------------------|----------------------------------------------|--------------|--|--|
|                                                             | ABUTTING ROAD             |                                              |              |  |  |
|                                                             | PROPOSED WO               | DRK (COVERAGE AREA)                          |              |  |  |
|                                                             | EXISTING (To be retained) |                                              |              |  |  |
|                                                             | EXISTING (To b            | e demolished)                                |              |  |  |
| AREA STATEMENT (BBMP)                                       |                           | VERSION NO.: 1.0.9                           |              |  |  |
| AREA STATEWENT (DDWF)                                       |                           | VERSION DATE: 01/11/2018                     |              |  |  |
| PROJECT DETAIL:                                             |                           | -                                            |              |  |  |
| Authority: BBMP                                             |                           | Plot Use: Residential                        |              |  |  |
| Inward_No:                                                  |                           | Plot SubUse: Plotted Resi development        |              |  |  |
| BBMP/Ad.Com./RJH/0138/19-2<br>Application Type: Suvarna Par |                           | Land Use Zone: Residential (Main)            |              |  |  |
| Proposal Type: Building Permis                              | •                         | Plot/Sub Plot No.: 133                       |              |  |  |
| Nature of Sanction: New                                     | 000011                    | Khata No. (As per Khata Extract): 321        |              |  |  |
|                                                             |                           | Locality / Street of the property: 7TH BLOCI | K. NAGARABHA |  |  |
| Location: Ring-III                                          |                           | STAGE, BANGALORE.                            |              |  |  |
| Building Line Specified as per 2                            | Z.R: NA                   |                                              |              |  |  |
| Zone: Rajarajeshwarinagar                                   |                           |                                              |              |  |  |
| Ward: Ward-073                                              |                           |                                              |              |  |  |
| Planning District: 302-Herohall                             |                           |                                              |              |  |  |
| AREA DETAILS:                                               |                           |                                              |              |  |  |
| AREA OF PLOT (Minimum)                                      |                           | (A)                                          |              |  |  |
| NET AREA OF PLOT                                            |                           | (A-Deductions)                               |              |  |  |
| COVERAGE CHECK                                              |                           |                                              |              |  |  |
|                                                             | erage area (75.00 %)      |                                              |              |  |  |
| -                                                           | age Area (57.42 %)        |                                              |              |  |  |
|                                                             | overage area ( 57.42      | ,                                            |              |  |  |
| Balance coveraç                                             | ge area left ( 17.57 %    | )                                            |              |  |  |
| FAR CHECK                                                   |                           |                                              |              |  |  |
|                                                             | .R. as per zoning reg     | , ,                                          |              |  |  |
|                                                             |                           | for amalgamated plot - )                     |              |  |  |
|                                                             | Area (60% of Perm.F.      |                                              |              |  |  |
|                                                             |                           | Mt radius of Metro station ( - )             |              |  |  |
| Total Perm. FAF                                             |                           |                                              |              |  |  |
| Residential FAR                                             | : (100.00% )              |                                              |              |  |  |
| Proposed FAR A                                              |                           |                                              |              |  |  |
| Achieved Net F                                              |                           |                                              |              |  |  |
| Balance FAR Ar                                              | rea(1.07)                 |                                              |              |  |  |
| BUILT UP AREA CHECK                                         |                           |                                              |              |  |  |
| Proposed BuiltU                                             | ·                         |                                              |              |  |  |
| Achieved BuiltU                                             | p Area                    |                                              |              |  |  |
|                                                             |                           |                                              |              |  |  |