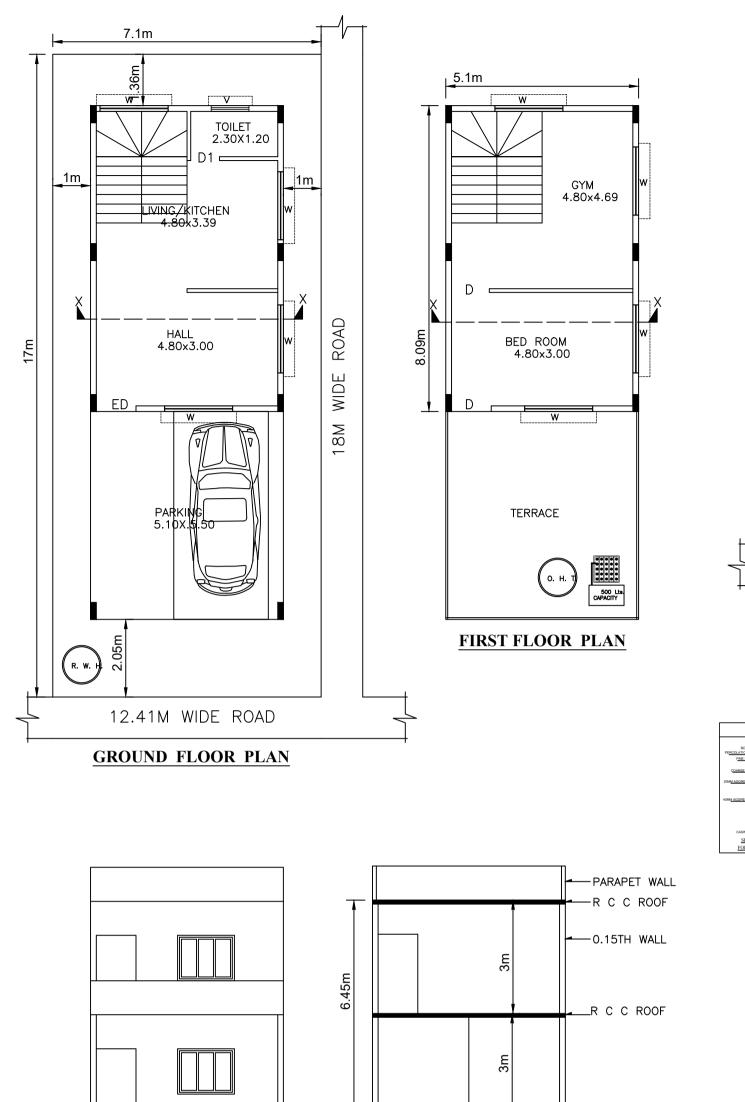

# Block :A (RESIDENTIAL)

FRONT ELEVATION

|                                | •                   |        |                    |              |                               |             |                            |            |          |         |
|--------------------------------|---------------------|--------|--------------------|--------------|-------------------------------|-------------|----------------------------|------------|----------|---------|
| Floor Name                     | Total Built Up Area |        | Deducti<br>Sq.mt.) | ons (Area in | Proposed FAR<br>Area (Sq.mt.) |             | Total FAR Area<br>(Sq.mt.) |            | Tnmt     | (No.)   |
|                                | (Sq.mt.)            |        | Pa                 | arking       |                               | Resi.       | (Sq.                       | m.)        |          | . ,     |
| First Floor                    |                     | 41.26  |                    | 0.00         |                               | 41.26       |                            | 41.26      |          | 00      |
| Ground Floor                   |                     | 69.31  |                    | 28.05        |                               | 41.26       |                            | 41.26      |          | 01      |
| Total:                         |                     | 110.57 |                    | 28.05        |                               | 82.52       |                            | 82.52      |          | 01      |
| Total Number of<br>Same Blocks |                     | 1      |                    |              |                               |             |                            |            |          |         |
| Total:                         | 110.57              | 7      |                    | 28.05        |                               | 82.52       |                            | 82.52      |          | 01      |
| SCHEDULE                       |                     |        |                    |              |                               |             |                            |            |          | I       |
| BLOCK NAME                     |                     |        |                    | LENGTH       |                               | HEIGHT      |                            | NO         |          |         |
| A (RESIDENTIA                  | ,                   | 1      |                    | 0.76         |                               | 2.10        |                            | 01         |          |         |
|                                | A (RESIDENTIAL) D   |        |                    | 0.90         |                               | 2.10        |                            | 02         |          |         |
| A (RESIDENTIAL) ED             |                     |        | 1.05               |              | 2.10                          |             | 01                         |            |          |         |
| SCHEDULE                       | E OF JO             | INER   | Y:                 |              |                               |             |                            |            |          |         |
| BLOCK NAME                     | NA                  | ME     | LENGTH             |              |                               | HEIGHT      |                            | NOS        |          |         |
| A (RESIDENTIA                  | L) \                | /      | 1.20               |              |                               | 1.20        |                            | 01         |          |         |
| A (RESIDENTIA                  | A (RESIDENTIAL) w   |        | 1.80               |              |                               | 1.20        |                            | 08         |          |         |
| UnitBUA 1                      | Table fo            | r Blo  | ock :              | A (RES       | SIDE                          | ENTIAL)     |                            |            |          |         |
| FLOOR                          | Name                | UnitBU | А Туре             | UnitBUA Are  | ea                            | Carpet Area | No                         | . of Rooms | No. of T | enement |
| GROUND<br>FLOOR PLAN           | SPLIT GF            | FLAT   |                    | 82.          | 52                            | 73.87       |                            | 3          |          | 1       |
| FIRST FLOOR<br>PLAN            | SPLIT GF            | FLAT   | 0.00 0.00          |              | 2                             |             | 0                          |            |          |         |
| Total:                         | -                   |        |                    | 82.          | 52                            | 73.87       |                            | 5          |          | 1       |

Block USE/SUBUSE Details

| Block Name                 | Block | Use    | BI | ock SubUse                | ) | Block Structure    |     | Block La<br>Category |
|----------------------------|-------|--------|----|---------------------------|---|--------------------|-----|----------------------|
| A (RESIDENTIAL) Residentia |       | ential | -  | lotted Resi<br>evelopment |   | Bldg upto 11.5 mt. | Ht. | R                    |
| Required Parking(Table 7a) |       |        |    |                           |   |                    |     |                      |
| Block                      | -     |        |    | Area                      |   | Units              |     |                      |

FAR &Tenement Details

| Block              | No. of Same<br>Bldg | Total Built Up<br>Area (Sq.mt.) | Deductions<br>(Area in<br>Sq.mt.) | Proposed FAR<br>Area (Sq.mt.) | Total FAR Area<br>(Sq.mt.) |
|--------------------|---------------------|---------------------------------|-----------------------------------|-------------------------------|----------------------------|
|                    |                     |                                 | Parking                           | Resi.                         |                            |
| A<br>(RESIDENTIAL) | 1                   | 110.57                          | 28.05                             | 82.52                         | 82.52                      |
| Grand Total:       | 1                   | 110.57                          | 28.05                             | 82.52                         | 82.52                      |